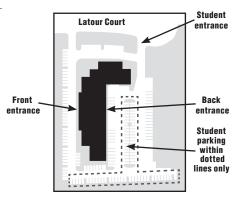

## **Parking and building entry**

Turn right into the parking lot at 841 Latour Court, and drive along the building until you see Suite C. The main entrance to the PUC Napa Campus is through a glass door that faces west (the side facing the DMV). Please park in the areas indicated on the adjacent map. Check with the program director/course instructor for additional parking or building entry instructions.