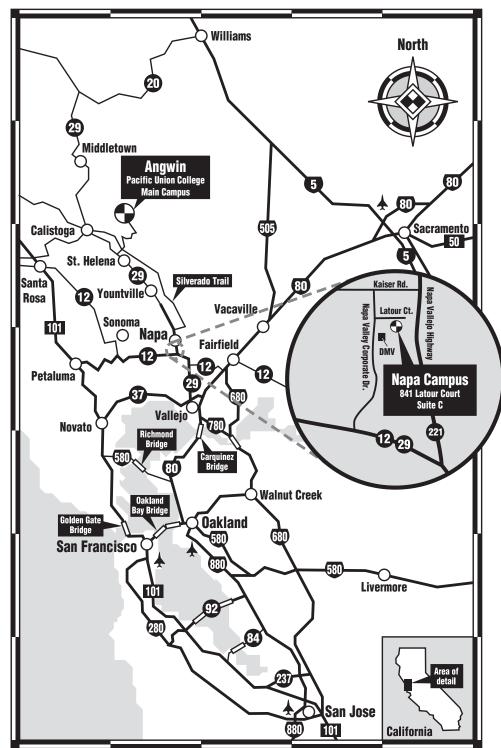

# **Pacific Union College**

Department of Nursing & Health Sciences

Napa campus:

841 Latour Court Suite C Napa, CA 94558

PUC main campus, mailing address, and Department of Nursing & Health Sciences office:

### **Directions to Napa location**

#### From central Napa:

- 1. Go south on **Napa Vallejo Highway** towards Oakland and Sacramento.
- 2. Turn right onto Kaiser Road.
- 3. Turn left onto North Valley Corporate Drive.
- 4. Turn left onto Latour Court.

#### From Highway 80 (headed west):

- On **U.S. 80** heading west from Fairfield, take the **HWY 12** exit towards Napa/Sonoma.
- 2. At the **HWY 12** & **HWY 29** intersection, turn right onto **HWY 29** heading north towards Napa. Stay in the far right lane and just prior to the signal light, at the Berryessa exit, bear right onto **Napa Vallejo HWY 221**.
- 3. Turn left onto Kaiser Road.
- 4. Turn left onto North Valley Corporate Drive.
- 5. Turn left onto Latour Court.

## From Highway 80 (headed east):

- On **U.S. 80** heading east from Oakland, turn off at the Napa/Marine World exit onto **HWY 37**.
- 2. Turn right onto **HWY 29** heading north toward Napa.
- 3. After passing through the **HWY 12** and **HWY 29** intersection, merge into the right lane.
- 4. Stay in the far right lane and just prior to the signal light, at the Berryessa exit, bear right onto **Napa Vallejo HWY 221**.
- 5. Turn left onto Kaiser Road.
- 6. Turn left onto North Valley Corporate Drive.
- 7. Turn left onto Latour Court.